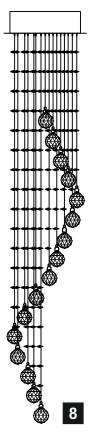

Colorado IL30782

Page 1 of 3

Issue: 02161018

Gently prise the lower part of the hanging clip apart.

Insert one side of the clip into the hole at the top of the crystal.

Insert the second side of the clip into the adjacent hole until the clip clicks into place.