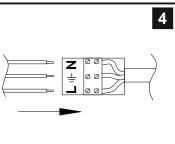

\* Lamps may not be included. Please ensure maximum wattage is not exceeded.

\*\* For best results ensure tool is at room temperature.

For crystal installation instructions please refer to page two.

Voltage: 230V - 50/60Hz Lampholder: GU10 Lamps: 1 x 50W Max