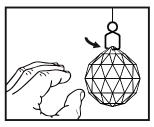

Colorado IL30782

Page 1 of 3

Issue: 02161018

Gently prise the lower part of the hanging clip apart.

Insert one side of the clip into the hole at the top of the crystal.

Insert the second side of the clip into the adjacent hole until the clip clicks into place.