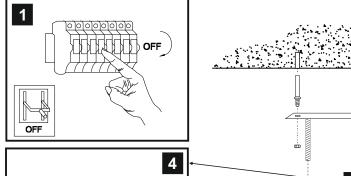

## **INSTALLATION INSTRUCTIONS**

(ILLUSTRATIONS ARE FOR GUIDANCE PURPOSES ONLY. ACTUAL PRODUCT MAY DIFFER FROM THE IMAGES SHOWN)

- $\Lambda$
- (1) Prior to installation carefully unpack and check all the components and accessories are as per details enclosed.
- (2) These instructions should be used in conjunction with the installation guidelines included.

\* Lamps may not be included. Please ensure maximum wattage is not exceeded.

\*\* For best results ensure tool is at room temperature.

For crystal installation instructions please refer to page two.

Voltage: 230V - 50/60Hz Lampholder: GU10 Lamps: 1 x 50W Max