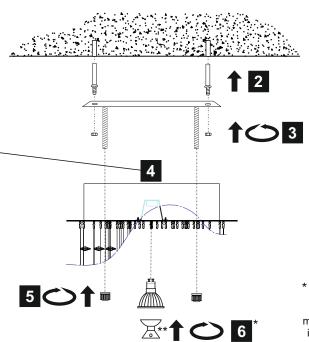

\* Lamps may not be included. Please ensure maximum wattage is not exceeded.

\*\* For best results ensure tool is at room temperature.

For crystal installation instructions please refer to page two.

Voltage: 230V - 50/60Hz Lampholder: GU10 Lamps: 1 x 50W Max