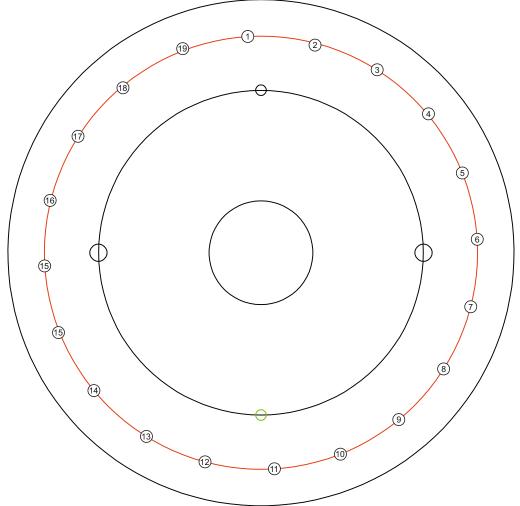

Colorado IL30782

Page 1 of 3

Issue: 02161018

Gently prise the lower part of the hanging clip apart.

Insert one side of the clip into the hole at the top of the crystal.

Insert the second side of the clip into the adjacent hole until the clip clicks into place.