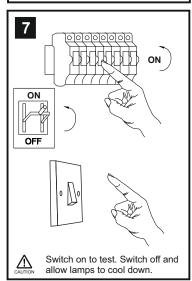

## **INSTALLATION INSTRUCTIONS**

(ILLUSTRATIONS ARE FOR GUIDANCE PURPOSES ONLY. ACTUAL PRODUCT MAY DIFFER FROM THE IMAGES SHOWN)

- $\Lambda$
- (1) Prior to installation carefully unpack and check all the components and accessories are as per details enclosed.
- (2) These instructions should be used in conjunction with the installation guidelines included.

\* Lamps may not be included. Please ensure maximum wattage is not exceeded.

\*\* For best results ensure tool is at room temperature.

For crystal installation instructions please refer to page two.

Voltage: 230V - 50/60Hz Lampholder: GU10 Lamps: 1 x 50W Max