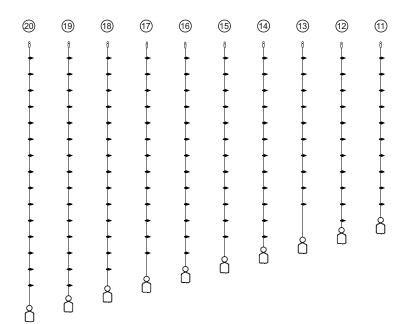

Colorado IL30782

Page 1 of 3

Issue: 02161018

Gently prise the lower part of the hanging clip apart.

Insert one side of the clip into the hole at the top of the crystal.

Insert the second side of the clip into the adjacent hole until the clip clicks into place.