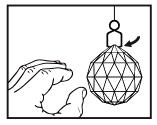

Colorado IL30782

Page 1 of 3

Issue: 02161018

Gently prise the lower part of the hanging clip apart.

Insert one side of the clip into the hole at the top of the crystal.

Insert the second side of the clip into the adjacent hole until the clip clicks into place.