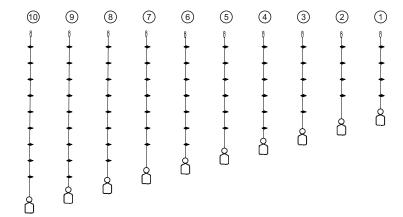

Colorado IL30782

Page 1 of 3

Issue: 02161018

Gently prise the lower part of the hanging clip apart.

Insert one side of the clip into the hole at the top of the crystal.

Insert the second side of the clip into the adjacent hole until the clip clicks into place.