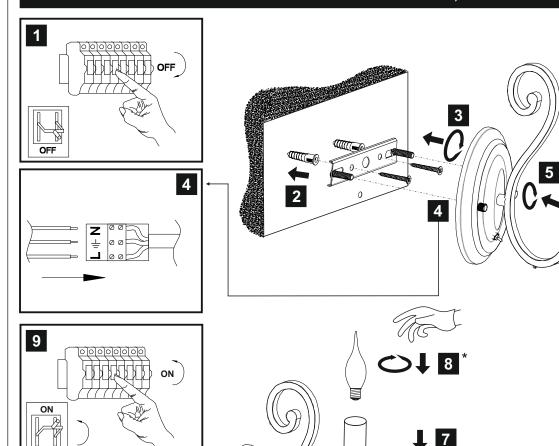

## **INSTALLATION INSTRUCTIONS**

(ILLUSTRATIONS ARE FOR GUIDANCE PURPOSES ONLY.
ACTUAL PRODUCT MAY DIFFER FROM THE IMAGES SHOWN)

- (1) Prior to installation carefully unpack and check all the components and accessories are as per details enclosed.
- (2) These instructions should be used in conjunction with the installation guidelines included.

\* Lamps may not be included. Please ensure maximum wattage is not exceeded.

Voltage: 230V - 50/60Hz Lampholder: E14/SES Lamps: 1 x 60W Max

Vela IL31361 / IL32061

Page 1 of 2

Switch on to test. Switch off and

allow lamps to cool down.

OFF

Issue: 33161212

10