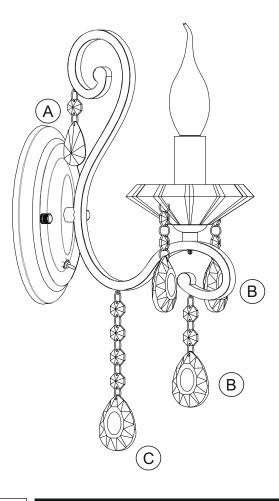

## LIST OF COMPONENTS

2 X C50000

1 X C

1 X C20350

4 X C50000

1 X C20350

(A)

Lampholder Sleeve

**Crystal Accessories** 

1 Pc

3 Pcs

1 Pc

1 Pc

1 Pc

Crystal Strand A

Crystal Strand B

Crystal Strand C

Crystal Sconce D

Lampholder Sleeve 79mm x 28mm

**Contents Checked By** 

Vela IL31361/ IL32061

Page 2 of 2 Issue: 33161212