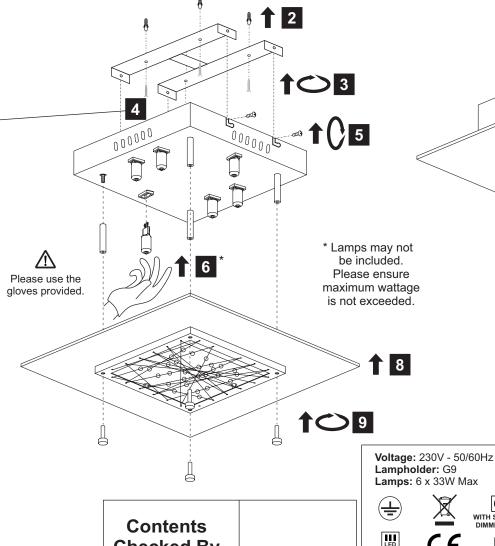

## **INSTALLATION INSTRUCTIONS**

(ILLUSTRATIONS ARE FOR GUIDANCE PURPOSES ONLY. ACTUAL PRODUCT MAY DIFFER FROM THE IMAGES SHOWN)

- (1) Prior to installation carefully unpack and check all the components and accessories are as per details enclosed.
- (2) These instructions should be used in conjunction with the installation guidelines included.

| Installation Pack         |         |  |
|---------------------------|---------|--|
| White Gloves              | 2 Pcs   |  |
| Installation Instructions | 1 Page  |  |
| Installation Guidelines   | 2 Pages |  |
| Fixing Screw & Plug       | 2 Sets  |  |