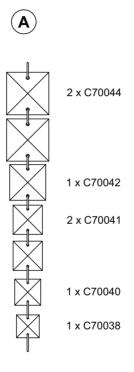

## LIST OF COMPONENTS

| Crystal Accessories |        |  |
|---------------------|--------|--|
| Crystal Strand A    | 51 Pcs |  |
|                     |        |  |
|                     |        |  |
|                     |        |  |
|                     |        |  |
|                     |        |  |
|                     |        |  |
|                     |        |  |
|                     |        |  |
|                     |        |  |