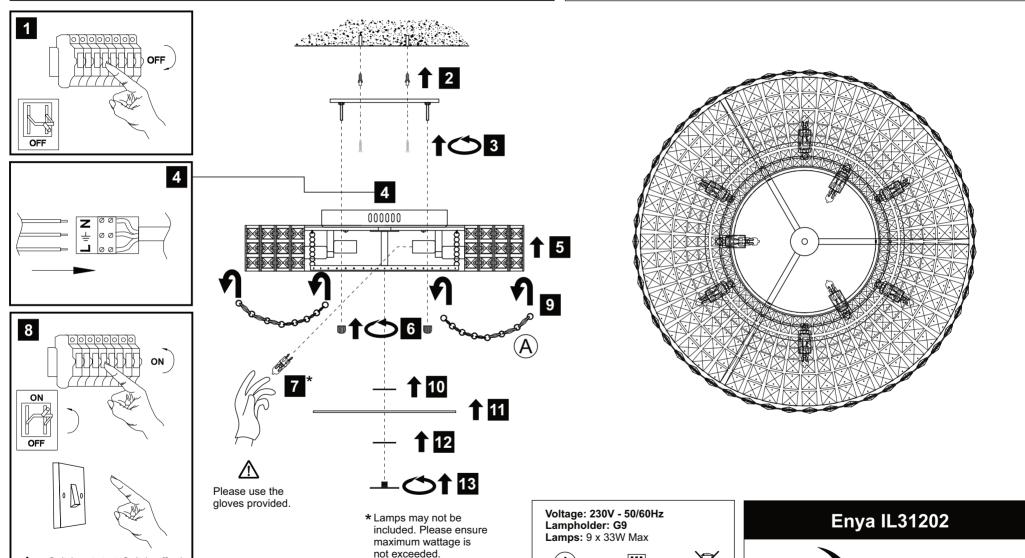

## **INSTALLATION INSTRUCTIONS**

(ILLUSTRATIONS ARE FOR GUIDANCE PURPOSES ONLY.
ACTUAL PRODUCT MAY DIFFER FROM THE IMAGES SHOWN)

- $| \triangle$
- (1) Prior to installation carefully unpack and check all the components and accessories are as per details enclosed.
- (2) These instructions should be used in conjunction with the installation guidelines included.

Page 1 of 2

Switch on to test. Switch o ffand

allow lamps to cool down.

Issue: 40170406

COMPATIBLE

WITH SUITABLE