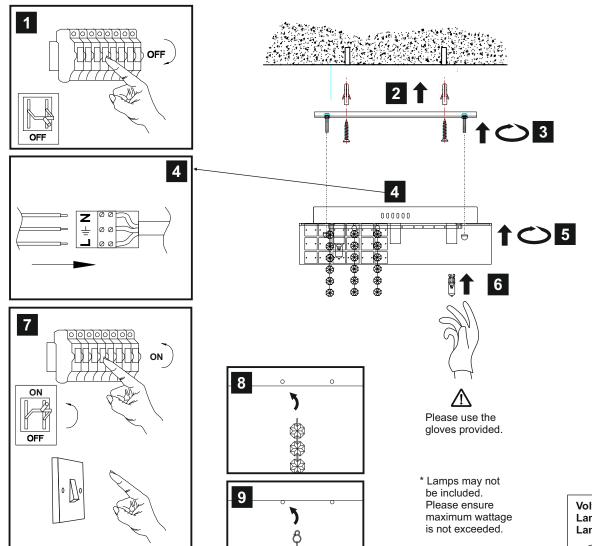

## **INSTALLATION INSTRUCTIONS**

**ACTUAL PRODUCT MAY DIFFER FROM THE IMAGES SHOWN)** 

- (1) Prior to installation carefully unpack and check all the components and accessories are as per details enclosed.
- (2) These instructions should be used in conjunction with the installation guidelines included.

Voltage: 220-240V 50/60Hz Lampholder: G9 Lamps: 7 x 33W Max

Edison IL31151

Page 1 of 2

Switch on to test. Switch off and allow lamps to cool down.

Issue: 118190916