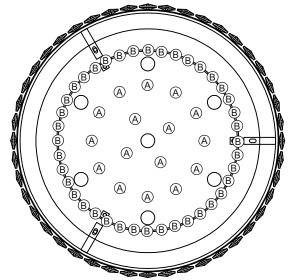

## LIST OF COMPONENTS

| Crystal Accessories |        |  |
|---------------------|--------|--|
| Crystal Strand A    | 16 Pcs |  |
| Crystal Strand B    | 40 Pcs |  |
|                     |        |  |
|                     |        |  |
|                     |        |  |
|                     |        |  |
|                     |        |  |
|                     |        |  |
|                     |        |  |
|                     |        |  |