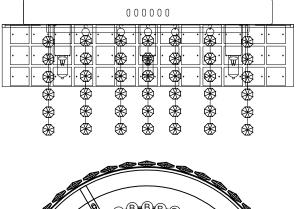

## LIST OF COMPONENTS

| Crystal Accessories |        |  |
|---------------------|--------|--|
| Crystal Strand A    | 16 Pcs |  |
| Crystal Strand B    | 40 Pcs |  |
|                     |        |  |
|                     |        |  |
|                     |        |  |
|                     |        |  |
|                     |        |  |
|                     |        |  |
|                     |        |  |
|                     |        |  |

| Installation Pack         |         |  |
|---------------------------|---------|--|
| White Gloves              | 2 Pcs   |  |
| Installation Instructions | 2 Pages |  |
| Installation Guidelines   | 2 Pages |  |
| Fixing Screw and Plug     | 2 Sets  |  |
|                           |         |  |
|                           |         |  |
|                           |         |  |