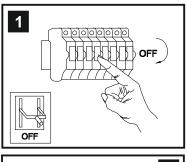

## **INSTALLATION INSTRUCTIONS**

(ILLUSTRATIONS ARE FOR GUIDANCE PURPOSES ONLY. ACTUAL PRODUCT MAY DIFFER FROM THE IMAGES SHOWN)

- $\Lambda$
- (1) Prior to installation carefully unpack and check all the components and accessories are as per details enclosed.
- (2) These instructions should be used in conjunction with the installation guidelines included.

Please use the gloves provided.

\* Lamps may not be included. Please ensure maximum wattage is not exceeded.

Voltage: 220-240V 50/60Hz Lampholder: G9 Lamps: 4 x 33W Max

Edison IL31150

Page 1 of 2

Issue: 118191106