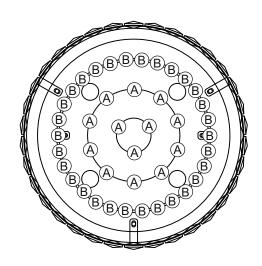

## LIST OF COMPONENTS

| Crystal Accessories |        |  |
|---------------------|--------|--|
| Crystal Strand A    | 13 Pcs |  |
| Crystal Strand B    | 30 Pcs |  |
|                     |        |  |
|                     |        |  |
|                     |        |  |
|                     |        |  |
|                     |        |  |
|                     |        |  |
|                     |        |  |
|                     |        |  |