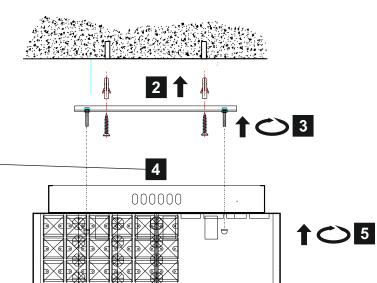

## **INSTALLATION INSTRUCTIONS**

(ILLUSTRATIONS ARE FOR GUIDANCE PURPOSES ONLY. ACTUAL PRODUCT MAY DIFFER FROM THE IMAGES SHOWN)

- $\Lambda$
- (1) Prior to installation carefully unpack and check all the components and accessories are as per details enclosed.
- (2) These instructions should be used in conjunction with the installation guidelines included.

| Installation Pack         |         |  |
|---------------------------|---------|--|
| White Gloves              | 2 Pcs   |  |
| Installation Instructions | 2 Pages |  |
| Installation Guidelines   | 2 Pages |  |
| Fixing Screw and Plug     | 4 Sets  |  |
|                           |         |  |
|                           |         |  |
|                           |         |  |