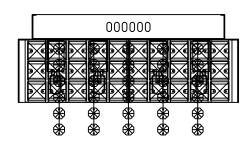

## **INSTALLATION INSTRUCTIONS**

(ILLUSTRATIONS ARE FOR GUIDANCE PURPOSES ONLY. ACTUAL PRODUCT MAY DIFFER FROM THE IMAGES SHOWN)

- $\Lambda$
- (1) Prior to installation carefully unpack and check all the components and accessories are as per details enclosed.
- (2) These instructions should be used in conjunction with the installation guidelines included.

## LIST OF COMPONENTS

| Crystal Accessories |        |  |
|---------------------|--------|--|
| Crystal Strand A    | 13 Pcs |  |
| Crystal Strand B    | 30 Pcs |  |
|                     |        |  |
|                     |        |  |
|                     |        |  |
|                     |        |  |
|                     |        |  |
|                     |        |  |
|                     |        |  |
|                     |        |  |