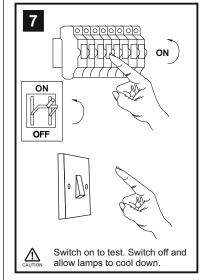

## **INSTALLATION INSTRUCTIONS**

(ILLUSTRATIONS ARE FOR GUIDANCE PURPOSES ONLY. ACTUAL PRODUCT MAY DIFFER FROM THE IMAGES SHOWN)

- $\Lambda$
- (1) Prior to installation carefully unpack and check all the components and accessories are as per details enclosed.
- (2) These instructions should be used in conjunction with the installation guidelines included.

Please use the gloves provided.

\* Lamps may not be included. Please ensure maximum wattage is not exceeded.

Voltage: 220-240V 50/60Hz Lampholder: G9 Lamps: 4 x 33W Max

Edison IL31150

Page 1 of 2

Issue: 118191106