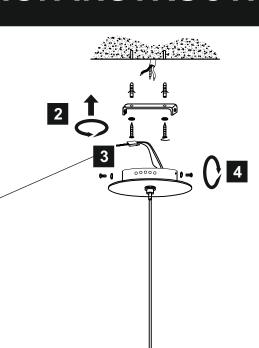

## **INSTALLATION INSTRUCTIONS**

## **INSTALLATION NOTES**

- (1) Prior to installation carefully unpack and (2) These instructions should be used in check all the components and accessories are as per details enclosed.
  - conjunction with the installation guidelines included.