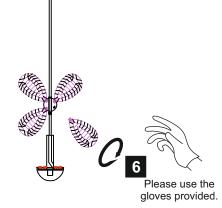

## **INSTALLATION NOTES**

- (1) Prior to installation carefully unpack and (2) These instructions should be used in check all the components and accessories are as per details enclosed.
  - conjunction with the installation guidelines included.