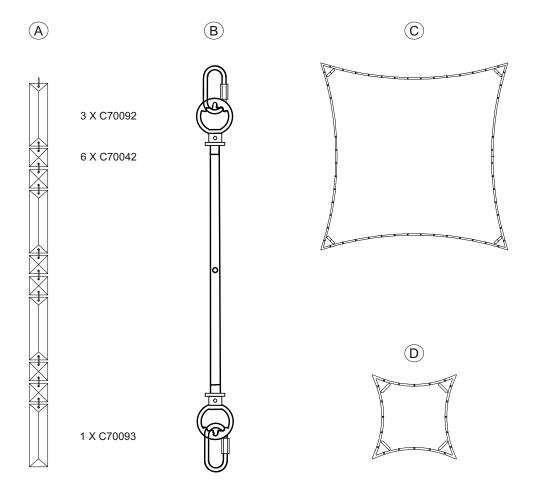

## LIST OF COMPONENTS

| Accessories       |         |  |
|-------------------|---------|--|
| Crystal Strand A  | 300 Pcs |  |
| Suspension Link B | 20 Pcs  |  |
| Tier C (Top)      | 1 Pcs   |  |
| Tier D (Bottom)   | 1 Pcs   |  |
|                   |         |  |
|                   |         |  |
|                   |         |  |
|                   |         |  |
|                   |         |  |