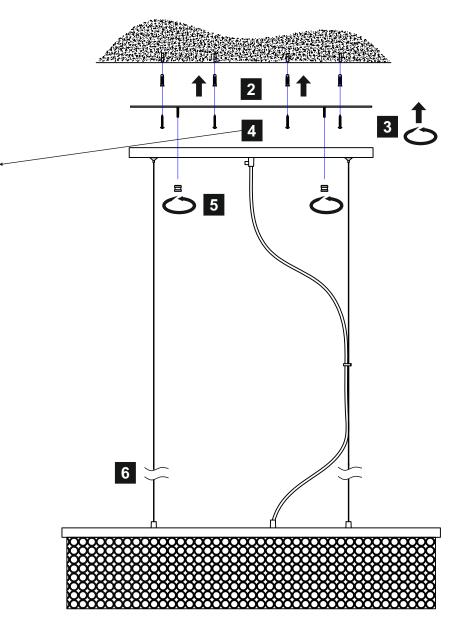

## **INSTALLATION INSTRUCTIONS**

(ILLUSTRATIONS ARE FOR GUIDANCE PURPOSES ONLY. ACTUAL PRODUCT MAY DIFFER FROM THE IMAGES SHOWN)







| Installation Pack         |         |  |
|---------------------------|---------|--|
| White Gloves              | 2 Pcs   |  |
| Installation Instructions | 1 Page  |  |
| Installation Guidelines   | 2 Pages |  |
| Fixing Screws & Plugs     | 2 Sets  |  |
|                           |         |  |
|                           |         |  |
|                           |         |  |
| Contents Checked By       |         |  |



\* 7 🎚 🕇



\*Lamps may not be included. Please ensure maximum wattage is not exceeded.



(1) Prior to installation carefully unpack and check all the components and accessories are as per details enclosed.

> (2) These instructions should be used in conjunction with the installation guidelines included.

**Voltage:** 230V - 50/60Hz **Lampholder:** G9 Lamps: 9 x 33W Max









Piazza IL30434

Page 1 of 1 Issue: 109181206