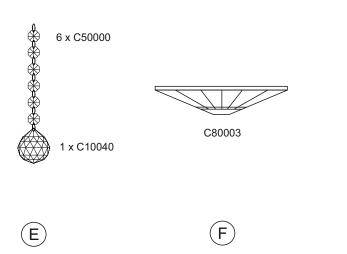

## LIST OF COMPONENTS

| Lampholder |
|------------|
| Sleeve     |

| Crystal Accessories |        |  |
|---------------------|--------|--|
| Crystal Strand A    | 16 Pcs |  |
| Crystal Strand B    | 20 Pcs |  |
| Crystal Strand C    | 20 Pcs |  |
| Crystal Strand D    | 10 Pcs |  |
| Crystal Strand E    | 1 Pcs  |  |
| Crystal Sconce F    | 15 Pcs |  |
| Chain Cover         | 1 Pcs  |  |
| Lampholder Sleeve   | 15 Pcs |  |
|                     |        |  |