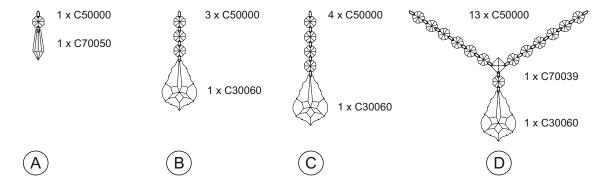

## LIST OF COMPONENTS

| Lampholder |
|------------|
| Sleeve     |

| Crystal Accessories |        |  |
|---------------------|--------|--|
| Crystal Strand A    | 16 Pcs |  |
| Crystal Strand B    | 20 Pcs |  |
| Crystal Strand C    | 20 Pcs |  |
| Crystal Strand D    | 10 Pcs |  |
| Crystal Strand E    | 1 Pcs  |  |
| Crystal Sconce F    | 15 Pcs |  |
| Chain Cover         | 1 Pcs  |  |
| Lampholder Sleeve   | 15 Pcs |  |
|                     |        |  |