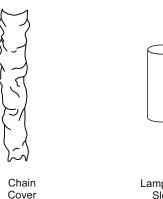

## LIST OF COMPONENTS

| Lampholder |
|------------|
| Sleeve     |

| Crystal Accessories |        |  |
|---------------------|--------|--|
| Crystal Strand A    | 16 Pcs |  |
| Crystal Strand B    | 20 Pcs |  |
| Crystal Strand C    | 20 Pcs |  |
| Crystal Strand D    | 10 Pcs |  |
| Crystal Strand E    | 1 Pcs  |  |
| Crystal Sconce F    | 15 Pcs |  |
| Chain Cover         | 1 Pcs  |  |
| Lampholder Sleeve   | 15 Pcs |  |
|                     |        |  |