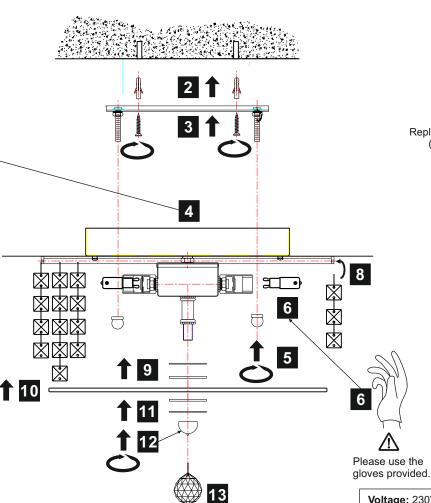

## **INSTALLATION INSTRUCTIONS**

(ILLUSTRATIONS ARE FOR GUIDANCE PURPOSES ONLY. ACTUAL PRODUCT MAY DIFFER FROM THE IMAGES SHOWN)

- (1) Prior to installation carefully unpack and check all the components and accessories are as per details enclosed.
- (2) These instructions should be used in conjunction with the installation guidelines included.

 $\circ$ 

Ш

Voltage: 230V - 50/60Hz Lampholder: G9 Lamps: 4 x 33W Max

Esta IL30262

BCBABCBABCBA

0

0

- w