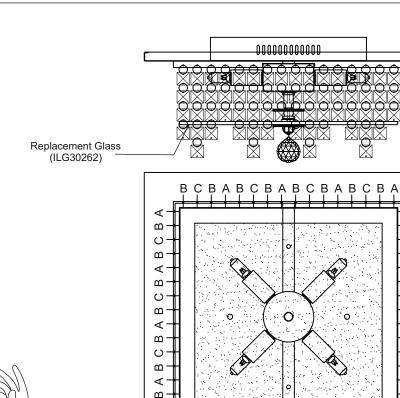

 $\circ$ 

Ш

Voltage: 230V - 50/60Hz Lampholder: G9 Lamps: 4 x 33W Max

Esta IL30262

BCBABCBABCBA

0

0

- w