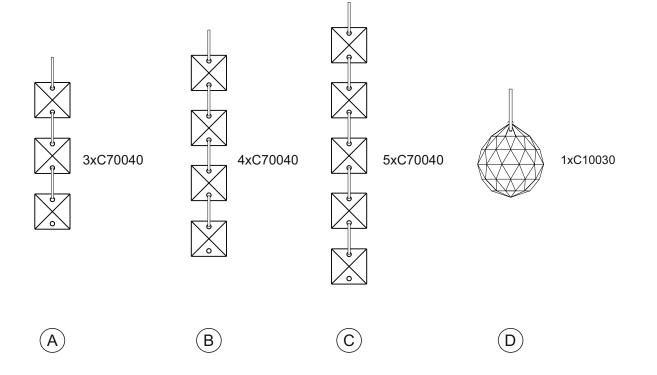

## LIST OF COMPONENTS

| Crystal Accessories |        |  |  |
|---------------------|--------|--|--|
| Crystal Strand A    | 16 Pcs |  |  |
| Crystal Strand B    | 32 Pcs |  |  |
| Crystal Strand C    | 16 Pcs |  |  |
| Crystal D           | 1 Pc   |  |  |
|                     |        |  |  |
|                     |        |  |  |
|                     |        |  |  |
|                     |        |  |  |
|                     |        |  |  |
|                     |        |  |  |