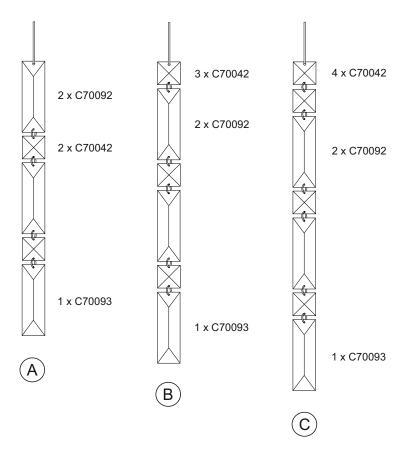

## LIST OF COMPONENTS

| Crystal Accessories |       |  |  |
|---------------------|-------|--|--|
| Crystal Strand A    | 4 Pcs |  |  |
| Crystal Strand B    | 8 Pcs |  |  |
| Crystal Strand C    | 4 Pcs |  |  |
|                     |       |  |  |
|                     |       |  |  |
|                     |       |  |  |
|                     |       |  |  |
|                     |       |  |  |
|                     |       |  |  |
|                     |       |  |  |