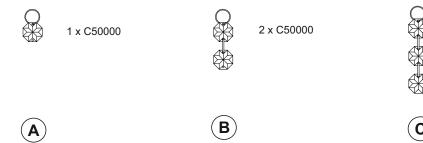

## LIST OF COMPONENTS

3 x C50000

C80001

Lampholder Sleeve

| Crystal Accessories           |       |  |
|-------------------------------|-------|--|
| Crystal Strand A              | 4 Pcs |  |
| Crystal Strand B              | 2 Pcs |  |
| Crystal Strand C              | 1 Pcs |  |
| Crystal D                     | 2 Pc  |  |
| Crystal E                     | 5 Pcs |  |
| Crystal Sconce F              | 2 Pcs |  |
| 29mm x 60mm Lampholder Sleeve | 2 Pcs |  |
|                               |       |  |
|                               |       |  |
|                               |       |  |