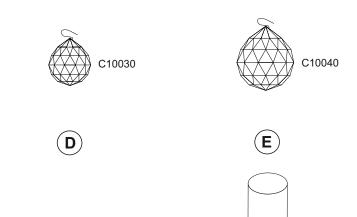

## LIST OF COMPONENTS

3 x C50000

C80001

Lampholder Sleeve

| Crystal Accessories           |       |  |
|-------------------------------|-------|--|
| Crystal Strand A              | 4 Pcs |  |
| Crystal Strand B              | 2 Pcs |  |
| Crystal Strand C              | 1 Pcs |  |
| Crystal D                     | 2 Pc  |  |
| Crystal E                     | 5 Pcs |  |
| Crystal Sconce F              | 2 Pcs |  |
| 29mm x 60mm Lampholder Sleeve | 2 Pcs |  |
|                               |       |  |
|                               |       |  |
|                               |       |  |