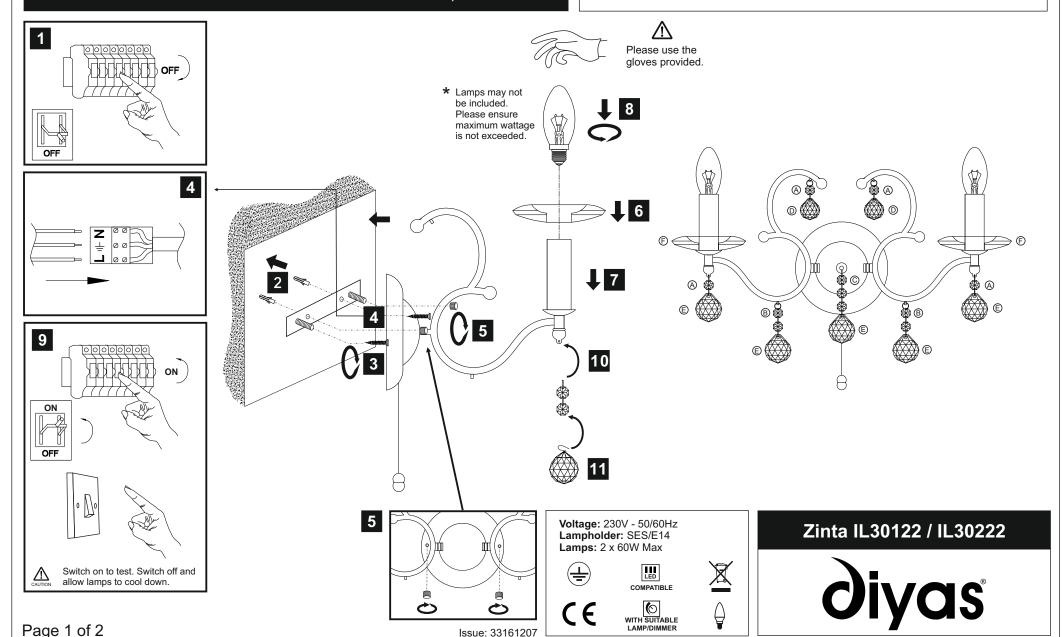

## **INSTALLATION INSTRUCTIONS**

(ILLUSTRATIONS ARE FOR GUIDANCE PURPOSES ONLY.
ACTUAL PRODUCT MAY DIFFER FROM THE IMAGES SHOWN)

- $\Lambda$
- (1) Prior to installation carefully unpack and check all the components and accessories are as per details enclosed.
- (2) These instructions should be used in conjunction with the installation guidelines included.