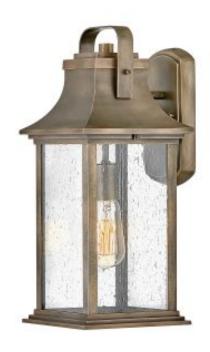

## Grant 1 Light Medium Wall Lantern

£0.00

SKU: Grant 1 Light Medium Wall Lantern (QN-GRANT-M-BU)

Link: https://www.elsteadlighting.com/products/grant-1-light-medium-wall-lantern/

**Build Materials: Cast Aluminium, Clear Seeded Glass** 

Gross Weight: 3.88kg Fixture Weight: 2.7kg

Width: 184mm Socket: E27

Number of Bulbs: 1 Bulb Included: No

Maximum Wattage: 60W Country of Origin: PRC Glass Finish: Glass

Finish: Burnished Bronze

IP Rating: IP44

Interior/Exterior: Exterior

Brand: Hinkley, Quintiesse

## **Product Description**

Grant is chic and polished, cutting a fresh yet dignified silhouette with an emphasis on refined details. Its curved sweeping roof and oversized handle boldly anchor the clear seedy glass panels. The luxe Burnished Bronze finish enhances its genteel, timeless appearance.