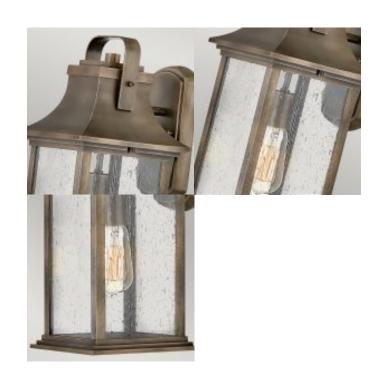

**Build Materials: Cast Aluminium, Clear Seeded Glass** 

Gross Weight: 3.88kg Fixture Weight: 2.7kg

Width: 184mm Socket: E27

Number of Bulbs: 1 Bulb Included: No

Maximum Wattage: 60W Country of Origin: PRC Glass Finish: Glass

Finish: Burnished Bronze

IP Rating: IP44

Interior/Exterior: Exterior

Brand: Hinkley, Quintiesse

## **Product Description**

Grant is chic and polished, cutting a fresh yet dignified silhouette with an emphasis on refined details. Its curved sweeping roof and oversized handle boldly anchor the clear seedy glass panels. The luxe Burnished Bronze finish enhances its genteel, timeless appearance.