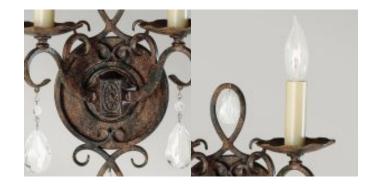

## Chateau 2 Light Wall Light

### **Product Information**

Categories: Interior Lighting, Wall Lights, Feiss Tags: Warm and Welcoming Fitting Height: 298mm Width: 229mm Projection/Depth: 114mm Finish: Mocha Bronze Family: Chateau interiorexterior: Interior Number of lamps: 2 Maximum Wattage: 60 Socket: E14 Voltage: 220-240v **Country of Origin: PRC** Product Type: Wall Light Feature 1: Inspired by the grand Châteaus of Southern France Feature 2: Square tube curls lyrically play into one another Glass crystals puncuate each curl