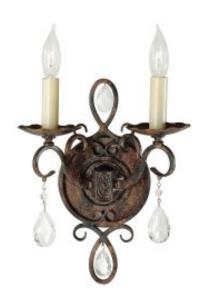

## Chateau 2 Light Wall Light

### **Product Information**

Categories: Interior Lighting, Wall Lights, Feiss Tags: Warm and Welcoming Fitting Height: 298mm Width: 229mm Projection/Depth: 114mm Finish: Mocha Bronze Family: Chateau interiorexterior: Interior Number of lamps: 2 Maximum Wattage: 60 Socket: E14 Voltage: 220-240v **Country of Origin: PRC** Product Type: Wall Light Feature 1: Inspired by the grand Châteaus of Southern France Feature 2: Square tube curls lyrically play into one another Glass crystals puncuate each curl