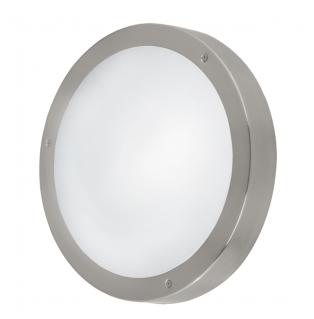

## Dimensions

| Article Diameter (in mm) | 285           |
|--------------------------|---------------|
| Net Weight (in kg)       | 1.56 Kilogram |
| Article Overhang (in mm) | 80            |

#### Material & Colour

| Enclosure Material   | stainless steel |
|----------------------|-----------------|
| Enclosure Colour     | stainless steel |
| Glass/Shade Material | glass           |
| Glass/Shade Colour   | white painted   |