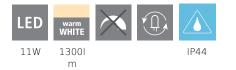

## **Technical Information**

| Protection Degree | IP44             |
|-------------------|------------------|
| Protection Class  | 1                |
| Mains Voltage     | 220-240V,50/60Hz |
| Operation Voltage | 220-240V,50/60Hz |
| Dimmable          | No               |
| max. Wattage (1)  | 11W              |

### Illuminant 1

| Socket Type (1)                         | LED                                                  |
|-----------------------------------------|------------------------------------------------------|
| Illuminant Type (1)                     | LED                                                  |
| Illuminant incl. (1)                    | Inclusive                                            |
| Lumen Complete                          | 1300                                                 |
| Kelvin Complete                         | 3000K                                                |
| Light colour Complete                   | WARM WHITE                                           |
| Energy efficiency class (EEI)           | E                                                    |
| Dimmable                                | No                                                   |
| Info changeability[]light source/driver | LED exchangeable by a specialist, no driver included |