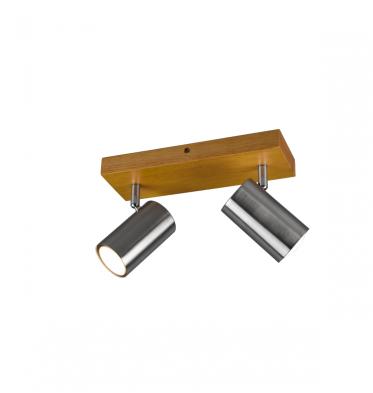

# MARLEY - 812400207

excl. 2x GU10 · max. 35W

- Ceiling mounting
- IP20Lamp(s) not included

Material construction

Metal · Nickel mat

#### **Product dimensions**

Width: 26cm Height: 16cm Depth: 9cm Weight: 0,695kg