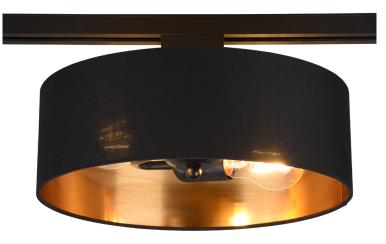

# **DUOLINE - 76820280**

excl. 2x E27 · max. 25W

- Ceiling mounting
- IP20
- Lamp(s) not included

### **Material construction**

Fabric · black-gold Fabric · black-gold

### **Product dimensions**

Height: 16cm Diameter: 30cm Weight: 0,515kg