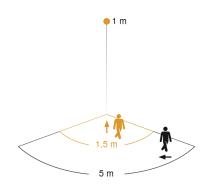

| Sneak-by guard                                | Yes                           |
|-----------------------------------------------|-------------------------------|
| Capability of masking out individual segments | No                            |
| Reach, radial                                 | r = 1.5 m (3 m <sup>2</sup> ) |
| Reach, tangential                             | r = 5 m (31 m <sup>2</sup> )  |
| Photo-cell controller                         | Yes                           |
| Measured luminos flux (360°)                  | 150 lm                        |
| Colour temperature                            | 3000 K                        |
| Colour variation LED                          | SDCM5                         |
| Colour Rendering Index                        | 80-89                         |
| Lamp                                          | LED cannot be replaced        |
| LED life expectancy (max. °C)                 | 50000 h                       |
| Drop in luminous flux in accordance with LM80 | L70B10                        |
| LED cooling system                            | Passive Thermo Control        |
| Soft light start                              | No                            |
| Functions                                     | Motions sensor                |
| Twilight setting                              | 2 lx                          |
| Time setting                                  | 10 s – 0,5 Min.               |
| Basic light level function                    | Yes                           |
| Basic light level function time               | all night                     |
|                                               |                               |

## **Detection Zone**

Mögliche Montagehöhe: -Orange: radial Schwarz: tangential Dimension Drawing