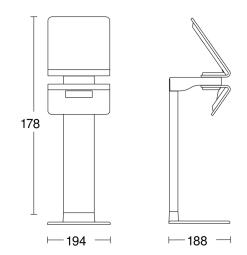

## **Technical specifications**

| Dimensions (L x W x H)  | 188 x 194 x 1178 mm                                                                               |
|-------------------------|---------------------------------------------------------------------------------------------------|
| With lamp               | Yes, STEINEL LED system                                                                           |
| With motion detector    | Yes                                                                                               |
| Manufacturer's Warranty | 3 years                                                                                           |
| Settings via            | Potentiometers                                                                                    |
| Version                 | Silver                                                                                            |
| PU1, EAN                | 4007841671211                                                                                     |
| Application, place      | Outdoors                                                                                          |
| Application, room       | outdoors, garden, terrace / balcony,<br>courtyard & driveway                                      |
| Colour                  | Silver                                                                                            |
| Installation site       | Stand                                                                                             |
| Impact resistance       | IK03                                                                                              |
| IP-rating               | IP44                                                                                              |
| Protection class        | III                                                                                               |
| Ambient temperature     | -20 - 40 °C                                                                                       |
| Housing material        | Aluminium                                                                                         |
| Cover material          | Plastic, transparent                                                                              |
| Output                  |                                                                                                   |
| Power supply, detail    | Solar supply, no mains power<br>required, Lithium-iron-phosphate<br>rechargeable battery 2500 mAh |