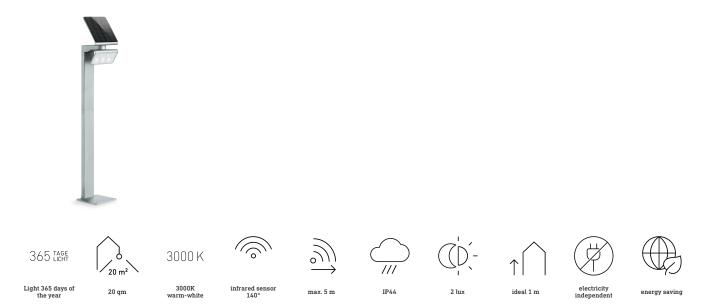

## **Function description**

Efficient. Elegant. Versatile. Sensor-switched LED light XSolar GL-S, for pathways, gardens and patios, no power connection needed, includes bases in three lengths, 140° coverage angle, 3000 K, LED system with 150 lm, rechargeable lithium-iron-phosphate battery, on-demand lighting for up to 60 days, optional basic light level.

| Sneak-by guard                                | Yes                           |
|-----------------------------------------------|-------------------------------|
| Capability of masking out individual segments | No                            |
| Reach, radial                                 | r = 1.5 m (3 m <sup>2</sup> ) |
| Reach, tangential                             | r = 5 m (31 m <sup>2</sup> )  |
| Photo-cell controller                         | Yes                           |
| Measured luminos flux (360°)                  | 150 lm                        |
| Colour temperature                            | 3000 K                        |
| Colour variation LED                          | SDCM5                         |
| Colour Rendering Index                        | 80-89                         |
| Lamp                                          | LED cannot be replaced        |
| LED life expectancy (max. °C)                 | 50000 h                       |
| Drop in luminous flux in accordance with LM80 | L70B10                        |
| LED cooling system                            | Passive Thermo Control        |
| Soft light start                              | No                            |
| Functions                                     | Motions sensor                |
| Twilight setting                              | 2 lx                          |
| Time setting                                  | 10 s – 0,5 Min.               |
| Basic light level function                    | Yes                           |
| Basic light level function time               | all night                     |
|                                               |                               |