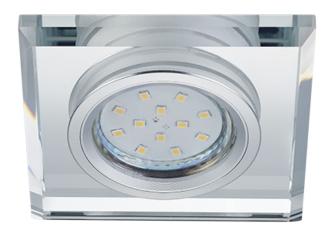

# **PIRIN - 652200152**

excl. 1x GU10 · max. 10W

- Ceiling mounting
- IP20
- Lamp(s) not included

# Material construction

Metal · Chrome Kristallglas · Transparent clear

### **Product dimensions**

Width: 9cm Height: 7cm Depth: 9cm mounting depth: 10cm ceiling cut-out: 6,5cm Weight: 0,215kg