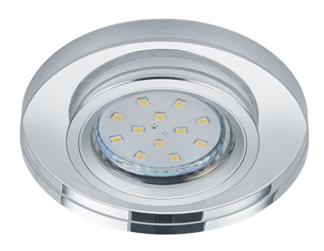

# **PIRIN - 652100152**

excl. 1x GU10 · max. 10W

- Ceiling mounting
- IP20
- Lamp(s) not included

#### **Material construction**

Metal · Chrome Kristallglas · Transparent clear

## **Product dimensions**

Height: 7cm Diameter: 9cm mounting depth: 10cm ceiling cut-out: 6,5cm Weight: 0,195kg