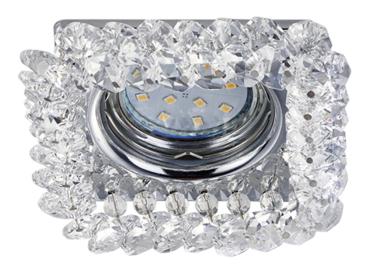

# **DOLOMITE - 651800152**

excl. 1x GU10 · max. 10W

- Ceiling mounting
- IP20
- Lamp(s) not included

## **Material construction**

Metal · Chrome Kristallglas · Transparent clear

## **Product dimensions**

Width: 10cm Height: 9cm Depth: 10cm mounting depth: 10cm ceiling cut-out: 6cm Weight: 0,205kg