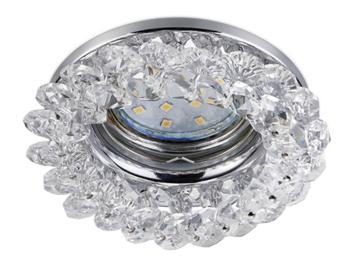

# **DOLOMITE - 651700152**

excl. 1x GU10 · max. 10W

- Ceiling mounting
- IP20
- Lamp(s) not included

### **Material construction**

Metal · Chrome Kristallglas · Transparent clear

### **Product dimensions**

Height: 9cm Diameter: 9cm mounting depth: 10cm ceiling cut-out: 6cm Weight: 0,175kg