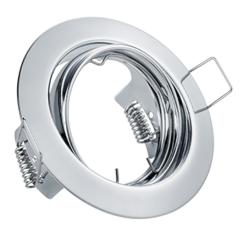

# JURA - 650100106

excl. 1x GU10 · max. 15W

- Slewable
- Ceiling mounting
- IP20
- Lamp(s) not included

#### **Material construction**

Metal · Chrome

#### **Product dimensions**

Height: 7cm Diameter: 8cm mounting depth: 9cm ceiling cut-out: 6,8cm Weight: 0,12kg