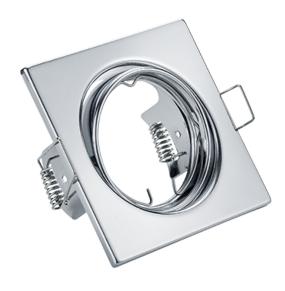

# **JURA - 650000106**

excl. 1x GU10 · max. 15W

- Slewable
- Ceiling mounting
- IP20
- Lamp(s) not included

#### **Material construction**

Metal · Chrome

## **Product dimensions**

Width: 8cm Height: 7cm Depth: 8cm mounting depth: 9cm ceiling cut-out: 6,8cm Weight: 0,12kg