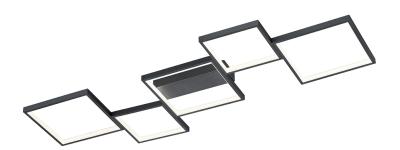

# **SORRENTO - 627710532**

incl. 1x SMD LED, 34W · 1x 3400lm, 3000K

- Dimmable via switch
- Not suitable for external dimmer
- Wall- & ceiling mounting
- IP20

## **Material construction**

Metal · Black mat

### **Product dimensions**

Width: 120cm Height: 6cm Depth: 48cm Weight: 2,04kg