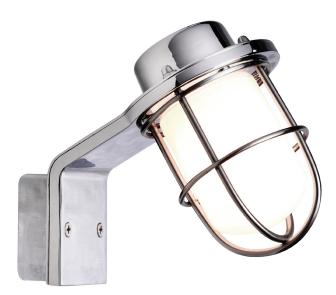

## nordlux®

Height (cm): 15 Projection (cm): 14 Width (cm): 8.6 Shade diameter (cm): 5.5 Wall box (cm): 5,5 x 5,5

## Marina Bathroom

Item number: 62329933 Chrome EAN: 5701581331785

Packaging unit 3 Material: Metal/Glass IP44, Class 2 (Double isolated), 230V G9, Max. 40W, Light source not included

Area: Indoor Energy class A++ - D

The rustic, maritime lamp, Marina, was designed by Kaare Bækgaard. The design was inspired by elements of the maritime environment, where the forces of nature mean lighting must be well-protected. The lamp's sandblasted bulb is encircled by rustic metal elements that add to the raw design.