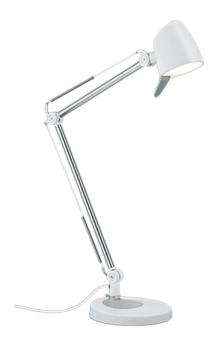

Table lamp

# RADO - 527690131

incl. 1x SMD, 5W · 1x 700lm, 3000+4000+5000K

- Adjustable light color
- Slewable
- 4 level Touch function

• IP20

## Material construction

 $\mathsf{Metal} \cdot \mathsf{White} \mathsf{ mat}$ 

#### **Product dimensions**

Width: 16cm Height: 70cm Weight: 2,99kg