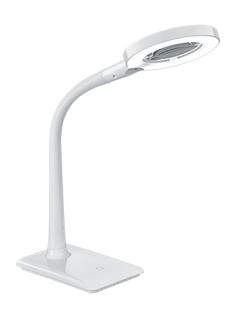

# **LUPO - 527290101**

incl. 1x SMD LED, 5W · 1x 550lm, 3500K

- Magnification 3x
- 4 level Touch function
- Flexible

### **Material construction**

Plastic · White

#### **Product dimensions**

Height: 35cm Diameter: 13cm Weight: 0,92kg