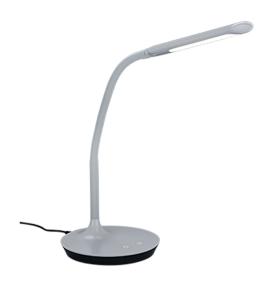

# POLO - 527090111

incl. 1x SMD, 5W · 1x 550lm, 3000+4000+5000K

- Adjustable light color
- 4 level Touch function
- Flexible
- IP20

#### **Material construction**

 $Plastic \cdot Grey$ 

# **Product dimensions**

Width: 16cm Height: 41cm Weight: 0,855kg