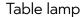

# **CHARIVARI - 521210107**

incl. 1x SMD LED, 26W · 1x 2500lm, 3000K

- Cable switch
- Integrated dimmer
- Not suitable for external dimmer
- IP20

### **Material construction**

Metal · Nickel mat

### **Product dimensions**

Height: 50cm Diameter: 41cm Weight: 2,68kg