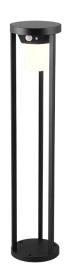

# **CARMO - 441069132**

incl. 1x SMD, 2W · 1x 130lm, 3000K

- Switch
- Rechargeable battery operated
- IP54
- Solar
- Not dimmable

#### **Material construction**

Diecast aluminium · Black mat

#### **Product dimensions**

Height: 60cm Diameter: 12cm Weight: 0,8kg