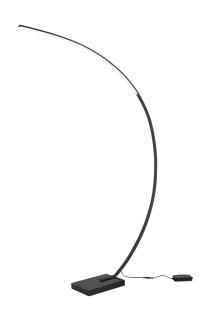

## Floor lamp

# **BANGKOK - 426511832**

incl. 1x SMD LED, 18W · 1x 2200lm, 3000K

- Footswitch
- Integrated dimmer
- IP20

## **Material construction**

Metal · Black mat

#### **Product dimensions**

Width: 22cm Height: 180cm Weight: 9,88kg