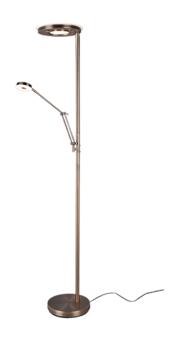

Floor lamp

# **BARRIE - 424210304**

incl. 1x SMD LED, 32W · 1x 3700lm, 2700 + 4000K

incl. 1x SMD LED, 6W · 1x 700lm, 2700 + 4000K

- Separately switchable
- Sensor dimmer
- Adjustable light color
- Slewable
- Memory function
- IP20

#### **Material construction**

 $\mathsf{Metal} \cdot \mathsf{Old} \ \mathsf{brass}$ 

#### **Product dimensions**

Height: 181cm Diameter: 30cm Weight: 6,23kg