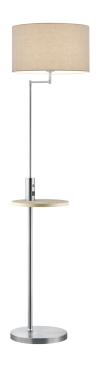

## Floor lamp

# **CLAAS - 400400107**

excl. 1x E27 · max. 60W

- Switch
- Slewable
- Recharging USB connection
- IP20
- Lamp(s) not included

### **Material construction**

Metal · Nickel mat Fabric · Grey

### **Product dimensions**

Width: 40cm Height: 160cm Weight: 6,92kg