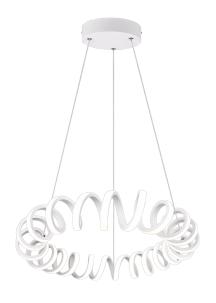

# **CURL - 325110131**

incl. 1x SMD LED, 33W · 1x 3500lm, 4000K

- Dimmable via switch
- Ceiling mounting
- IP20
- 4000K
- Adjustable in height
- Not dimmable

### **Material construction**

 $\mathsf{Metal} \cdot \mathsf{White} \; \mathsf{mat}$ 

### **Product dimensions**

Height: 150cm Diameter: 55cm Weight: 1,81kg