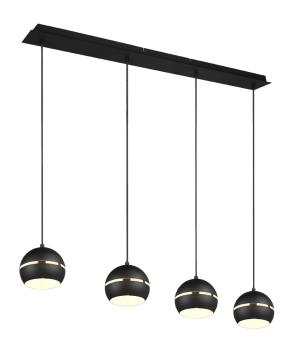

# FLETCHER - 313300432

excl. 4x E14 · max. 40W

- Ceiling mounting
- Lamp(s) not included
- Adjustable in height

## **Material construction**

Metal · Black mat Metal · Black mat

## **Product dimensions**

Width: 105cm Height: 150cm Depth: 15cm Weight: 3,27kg