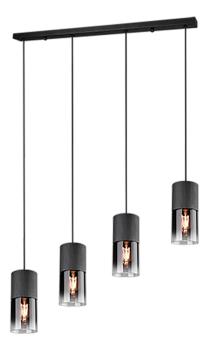

### **Pendant**

# **ROBIN - 310600432**

excl. 4x E27 · max. 28W

- Ceiling mounting
- IP20
- Lamp(s) not included
- Adjustable in height

### **Material construction**

Metal · Black mat Glass · Smoke

#### **Product dimensions**

Width: 80cm Height: 150cm Diameter: 10cm Weight: 3,5kg