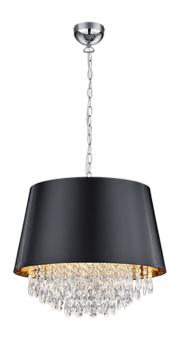

# **LORELEY - 309300302**

excl. 3x E14 · max. 40W

- Lamp(s) not included
- Adjustable in height

### **Material construction**

Metal · Chrome Plastic · Transparent clear

### **Product dimensions**

Height: 150cm Diameter: 50cm Weight: 2,49kg