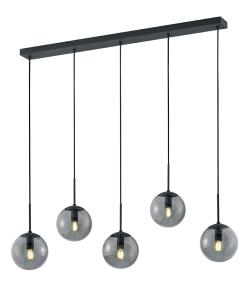

# **BALINI - 308500542**

excl. 5x E14 · max. 28W

Adjustable in height

## **Material construction**

Metal · Anthracite Glass · Smoke

## **Product dimensions**

Width: 100cm Height: 150cm Depth: 16cm Weight: 3,215kg