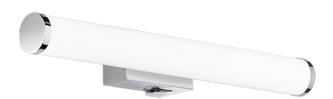

# **MATTIMO - 283270106**

incl. 1x SMD, 4,3W · 1x 450lm, 3000K

- Switch
- IP44
- Not dimmable

### **Material construction**

Metal · Chrome Acryl · White

### **Product dimensions**

Width: 40cm Height: 5cm Weight: 0,375kg