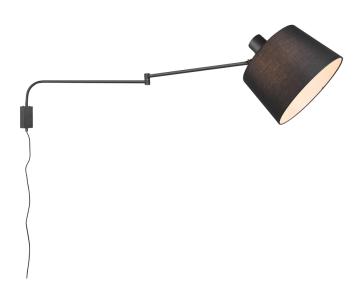

# **BALDO - 200600132**

excl. 1x E27 · max. 40W

- Wallmounting
- IP20
- Lamp(s) not included
- Tiltable

## **Material construction**

Metal · Black mat Fabric · Black

#### **Product dimensions**

Width: 28cm Height: 28cm Weight: 1,39kg